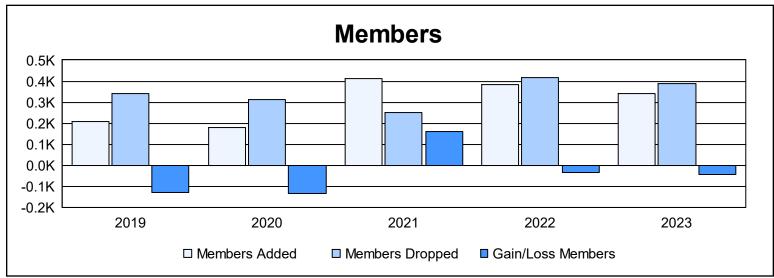

District 35 L

As of June 2023 Cumulative

| Year      | New<br>Clubs | Dropped<br>Clubs | Gain/<br>Loss<br>Clubs | New<br>Members | Charter<br>Members | Reinstate<br>Members | Transfer<br>Members | Total<br>Member<br>Added | Total<br>Members<br>Dropped | Gain/<br>Loss<br>Members |
|-----------|--------------|------------------|------------------------|----------------|--------------------|----------------------|---------------------|--------------------------|-----------------------------|--------------------------|
| 2018-2019 | 1            | 2                | -1                     | 136            | 22                 | 22                   | 29                  | 209                      | 339                         | -130                     |
| 2019-2020 | 1            | 6                | -5                     | 111            | 22                 | 33                   | 11                  | 177                      | 311                         | -134                     |
| 2020-2021 | 6            | 1                | 5                      | 212            | 139                | 28                   | 31                  | 410                      | 249                         | 161                      |
| 2021-2022 | 5            | 6                | -1                     | 211            | 121                | 45                   | 6                   | 383                      | 416                         | -33                      |
| 2022-2023 | 5            | 11               | -6                     | 178            | 114                | 23                   | 26                  | 341                      | 386                         | -45                      |
| Average   | 4            | 5                | -2                     | 170            | 84                 | 30                   | 21                  | 304                      | 340                         | -36                      |