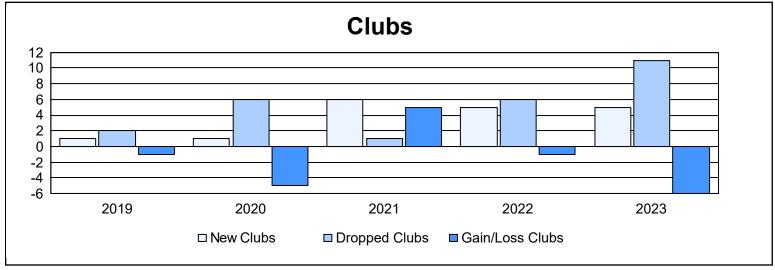

District 35 L

As of June 2023 Cumulative

| Year      | New<br>Clubs | Dropped<br>Clubs | Gain/<br>Loss<br>Clubs | New<br>Members | Charter<br>Members | Reinstate<br>Members | Transfer<br>Members | Total<br>Member<br>Added | Total<br>Members<br>Dropped | Gain/<br>Loss<br>Members |
|-----------|--------------|------------------|------------------------|----------------|--------------------|----------------------|---------------------|--------------------------|-----------------------------|--------------------------|
| 2018-2019 | 1            | 2                | -1                     | 136            | 22                 | 22                   | 29                  | 209                      | 339                         | -130                     |
| 2019-2020 | 1            | 6                | -5                     | 111            | 22                 | 33                   | 11                  | 177                      | 311                         | -134                     |
| 2020-2021 | 6            | 1                | 5                      | 212            | 139                | 28                   | 31                  | 410                      | 249                         | 161                      |
| 2021-2022 | 5            | 6                | -1                     | 211            | 121                | 45                   | 6                   | 383                      | 416                         | -33                      |
| 2022-2023 | 5            | 11               | -6                     | 178            | 114                | 23                   | 26                  | 341                      | 386                         | -45                      |
| Average   | 4            | 5                | -2                     | 170            | 84                 | 30                   | 21                  | 304                      | 340                         | -36                      |